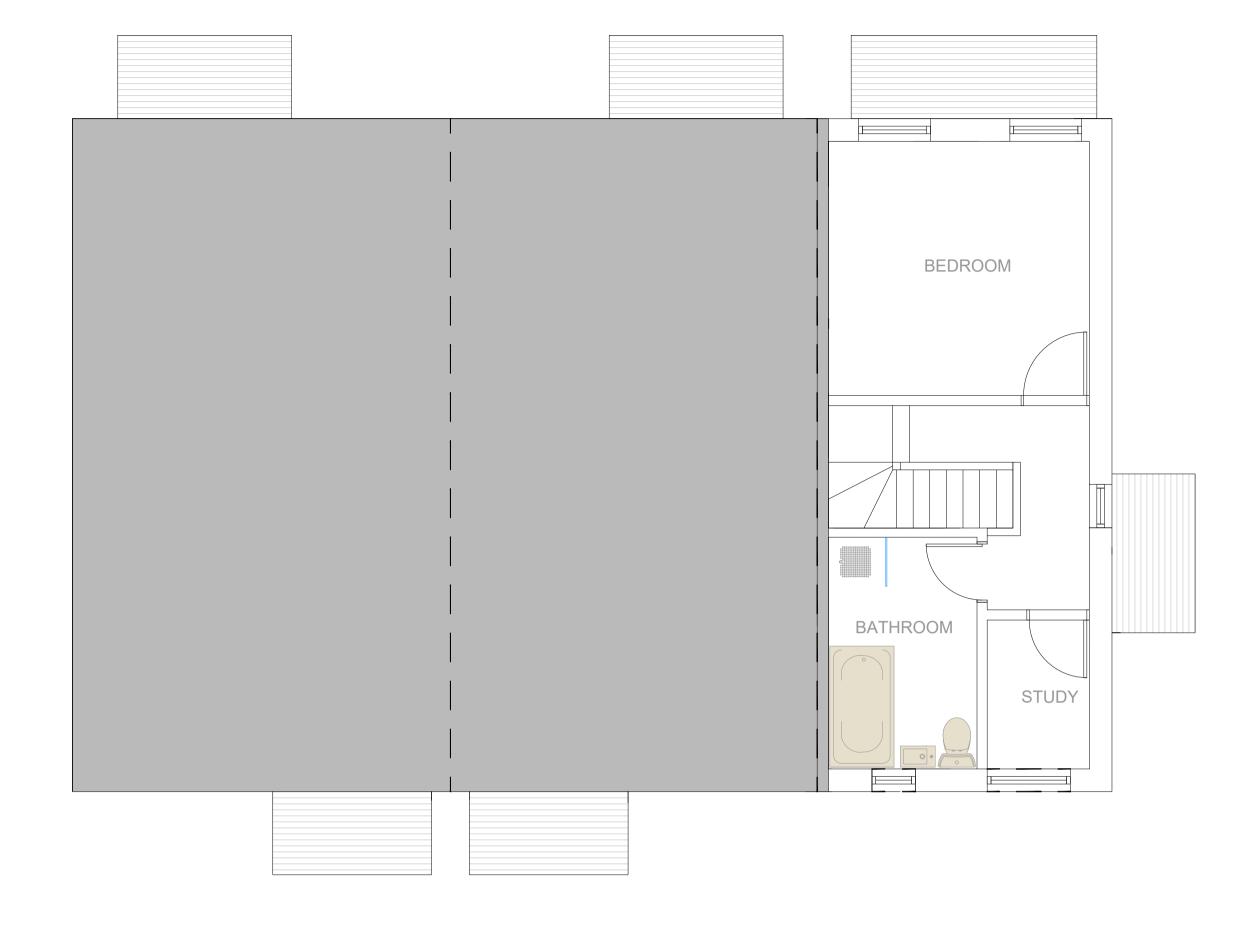

## PROJECT STAGE: S1 - Preliminary WRS CLIENT: Mr Miller PROJECT: Land Adjacent to 1 Mayfair Place PROJECT NO: 329-09-15 P04 B DRAWING: Proposed Plans and Elevations (P6) SCALE: 1:100 and 1:50 on A1 BUILDER INFORMATION: DO NOT BUILD FROM ANY DRAWINGS PACKAGES THAT DO NOT SAY, BUILDING CONTROL APPROVED OR IN CONSTRUCTION PACKAGES. IT IS THE RESPONSIBILITY OF THE BUILDER TO CONTACT THE ARCHITECT TO REQUEST/CONFIRM THE RIGHT DRAWING PACKAGE IS ON SITE, PLEASE BE ADVISED THAT ALL DRAWING PACKAGES WILL ALSO HAVE STRUCTURAL ENGINEERING WORKS ATTACHED. DO NOT BUILD WITHOUT ALL PAPERWORK DRAWING NOTES: ALL ITEMS, NOTES, DIMENSIONS AND GENERAL DESIGN CONTAINED IN THIS DRAWING ARE FOR GUIDANCE PURPOSES ONLY. NOMINATED BUILDER AND PERSON RESPONSIBLE FOR THE PROJECT SHOULD MAKE A THOROUGH CHECK PRIOR TO COMMENCEMENT OF WORKS AGAINST SITE, DRAINAGE SERVICE DRAWINGS, CURRENT BUILDING REGULATIONS, BRITISH STANDARDS AND CODES OF PRACTICE. FAILURE TO DO SO WILL BE AT THE LIABILITY OF THE BUILDER/CONTRACTOR NOT THE ARCHITECT THE CONTRACTOR IS TO ALLOW WITHIN THEIR PRICE FOR ALL ITEMS NOT LISTED BUIT THAT WILL BE REQUIRED TO COMPLETE THE WORK IN ACCORDANCE WITH ALL CURRENT LEGISLATION. SKARCHITEMS NOTES.