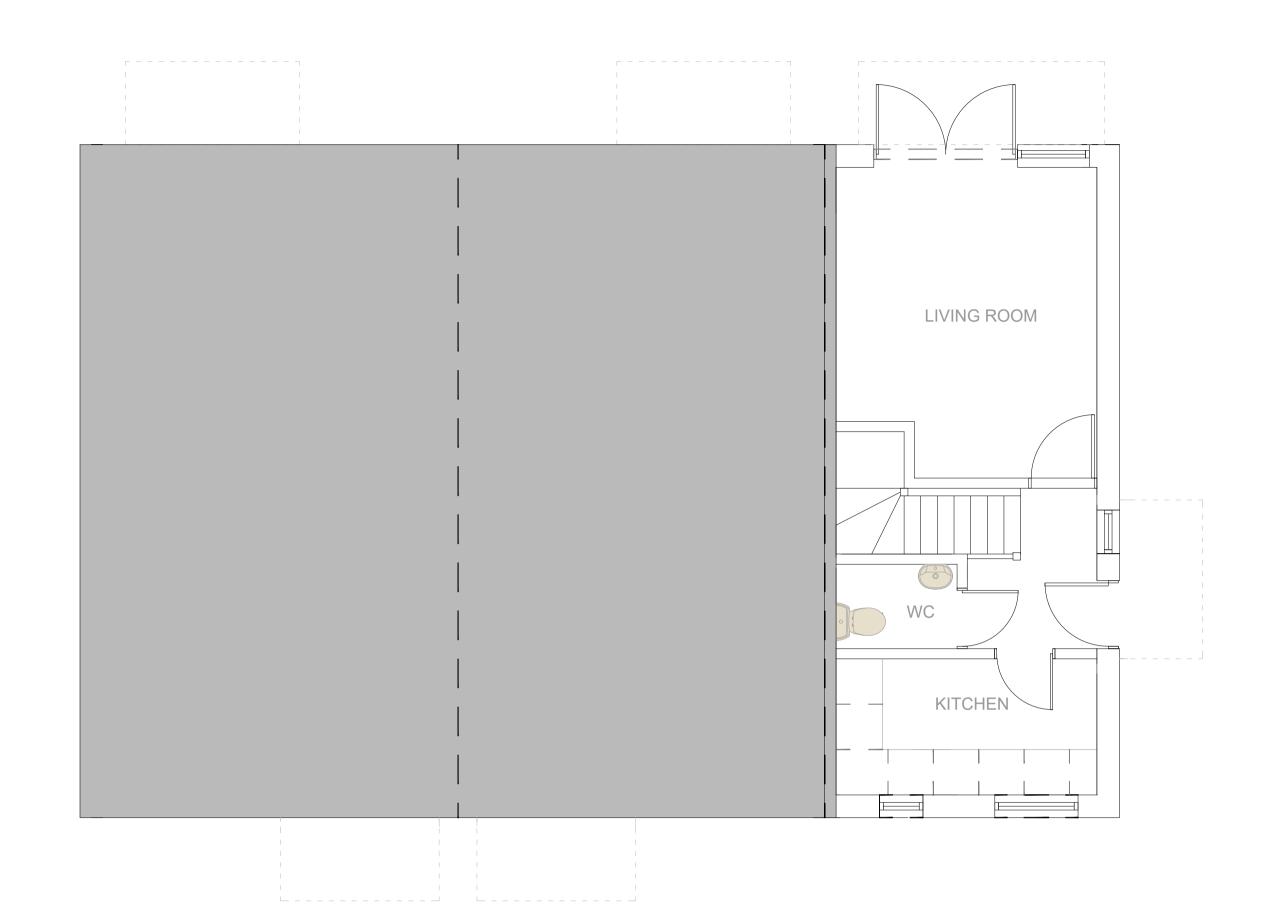

## PROJECT STAGE: S1 - Preliminary WRS CLIENT: Mr Miller PROJECT: Land Adjacent to 1 Mayfair Place PROJECT NO: 329-09-15 P04 B DRAWING: Proposed Plans and Elevations (P6) SCALE: 1:100 and 1:50 on A1 BUILDER INFORMATION: DO NOT BUILD FROM ANY DRAWINGS PACKAGES THAT DO NOT SAY, BUILDING CONTROL APPROVED OR IN CONSTRUCTION PACKAGES. IT IS THE RESPONSIBILITY OF THE BUILDER TO CONTACT THE ARCHITECT TO REQUEST/CONFIRM THE RIGHT DRAWING PACKAGE IS ON SITE, PLEASE BE ADVISED THAT ALL DRAWING PACKAGES WILL ALSO HAVE STRUCTURAL ENGINEERING WORKS ATTACHED. DO NOT BUILD WITHOUT ALL PAPERWORK DRAWING NOTES: ALL ITEMS, NOTES, DIMENSIONS AND GENERAL DESIGN CONTAINED IN THIS DRAWING ARE FOR GUIDANCE PURPOSES ONLY. NOMINATED BUILDER AND PERSON RESPONSIBLE FOR THE PROJECT SHOULD MAKE A THOROUGH CHECK PRIOR TO COMMENCEMENT OF WORKS AGAINST SITE, DRAINAGE SERVICE DRAWINGS, CURRENT BUILDING REGULATIONS, BRITISH STANDARDS AND CODES OF PRACTICE. FAILURE TO DO SO WILL BE AT THE LIABILITY OF THE BUILDER/CONTRACTOR NOT THE ARCHITECT THE CONTRACTOR IS TO ALLOW WITHIN THEIR PRICE FOR ALL ITEMS NOT LISTED BUIT THAT WILL BE REQUIRED TO COMPLETE THE WORK IN ACCORDANCE WITH ALL CURRENT LEGISLATION. SKARCHITEMS NOTES.